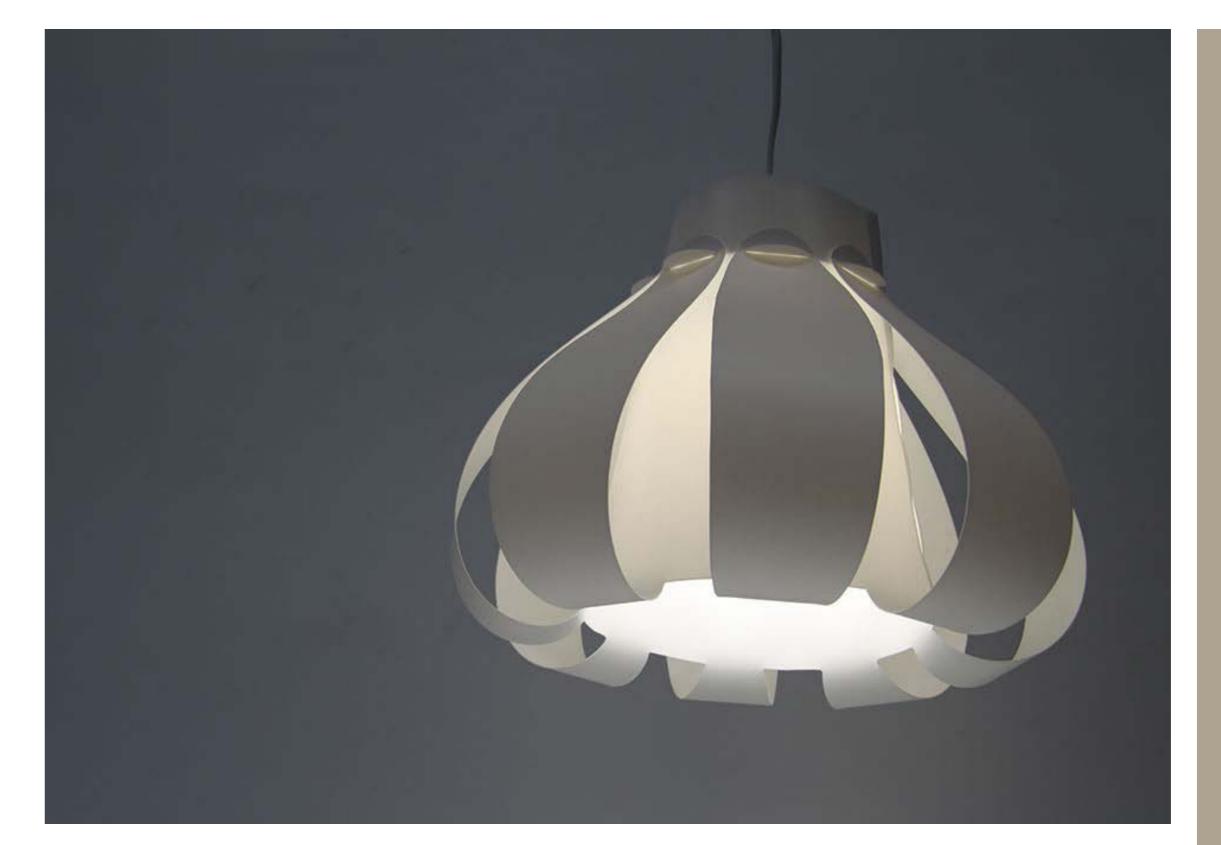

## Portable Radio

A FLAT PACK LAMP
MADE FROM A
SINGLE SHEET OF
POLYPROPYLENE,
DESIGNED FOR USE
WITH ENERGY SAVING
LIGHTBULBS.

## Flat Pack Lamp

OUTDOOR LIVING
ROOMS, CLOTHESLINES
AND WALKWAYS
BECOME ALL WEATHER
EXPERIENCES WITH
THIS RETRACTABLE
COVER THAT USES
RAIN SENSORS TO
AUTOMATE THE
OPERATION.