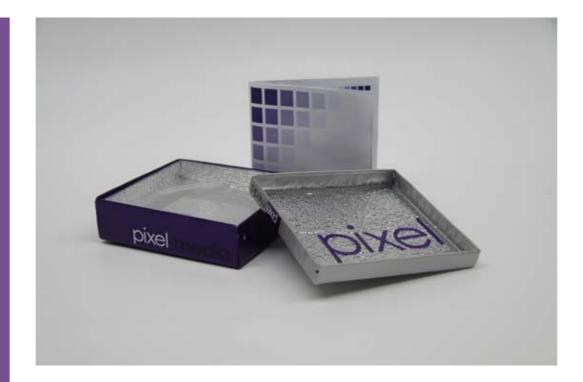

### Evans & Lee

A DVD CASE, ALONG
WITH A BOOKLET AND
LOGO, DESIGNED FOR
A PROMOTIONAL DVD,
MADE FROM STEEL AND
PAINTED TO MATCH
THE LOGO.

## Pixel Media

THE HEAT GRENADE
IS A PORTABLE
INDUCTION COOKTOP
DESIGNED FOR
EMERGENCY SURVIVAL
KITS, POWER CUTS AND
SMALL KITCHENS, THE
DESIGN WAS ONE OF
THE TOP 25 FINALISTS
IN THE ELECTROLUX
DESIGN LAB 2011
COMPETITION.