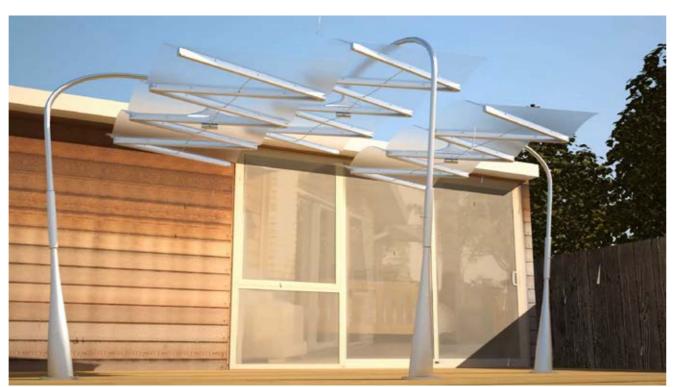

## Flat Pack Lamp

OUTDOOR LIVING
ROOMS, CLOTHESLINES
AND WALKWAYS
BECOME ALL WEATHER
EXPERIENCES WITH
THIS RETRACTABLE
COVER THAT USES
RAIN SENSORS TO
AUTOMATE THE
OPERATION.