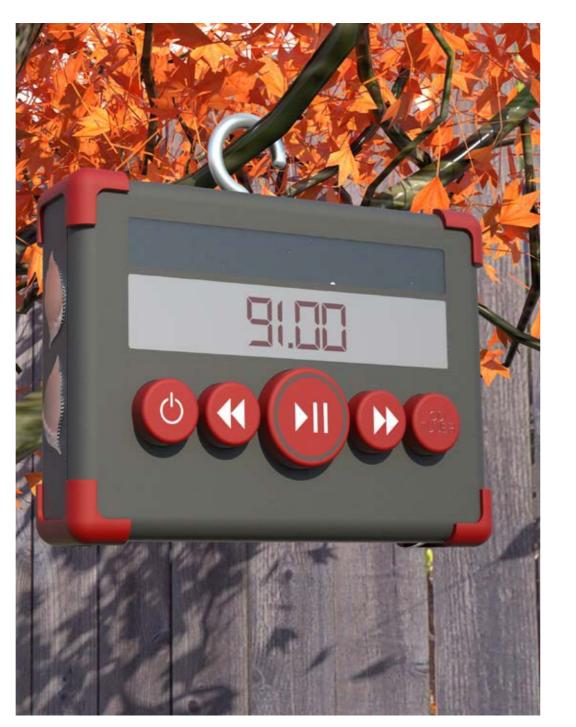

# Multi Muffler

A PORTABLE RADIO
DESIGNED FOR
GARDENERS, THE
IMAGE SHOWS THE
RADIO IN ITS THREE
DIFFERENT POSITIONS.
CAD MODELS OF TREE
AND GRASS ARE FROM
INTERNET.

## Portable Radio

A FLAT PACK LAMP
MADE FROM A
SINGLE SHEET OF
POLYPROPYLENE,
DESIGNED FOR USE
WITH ENERGY SAVING
LIGHTBULBS.