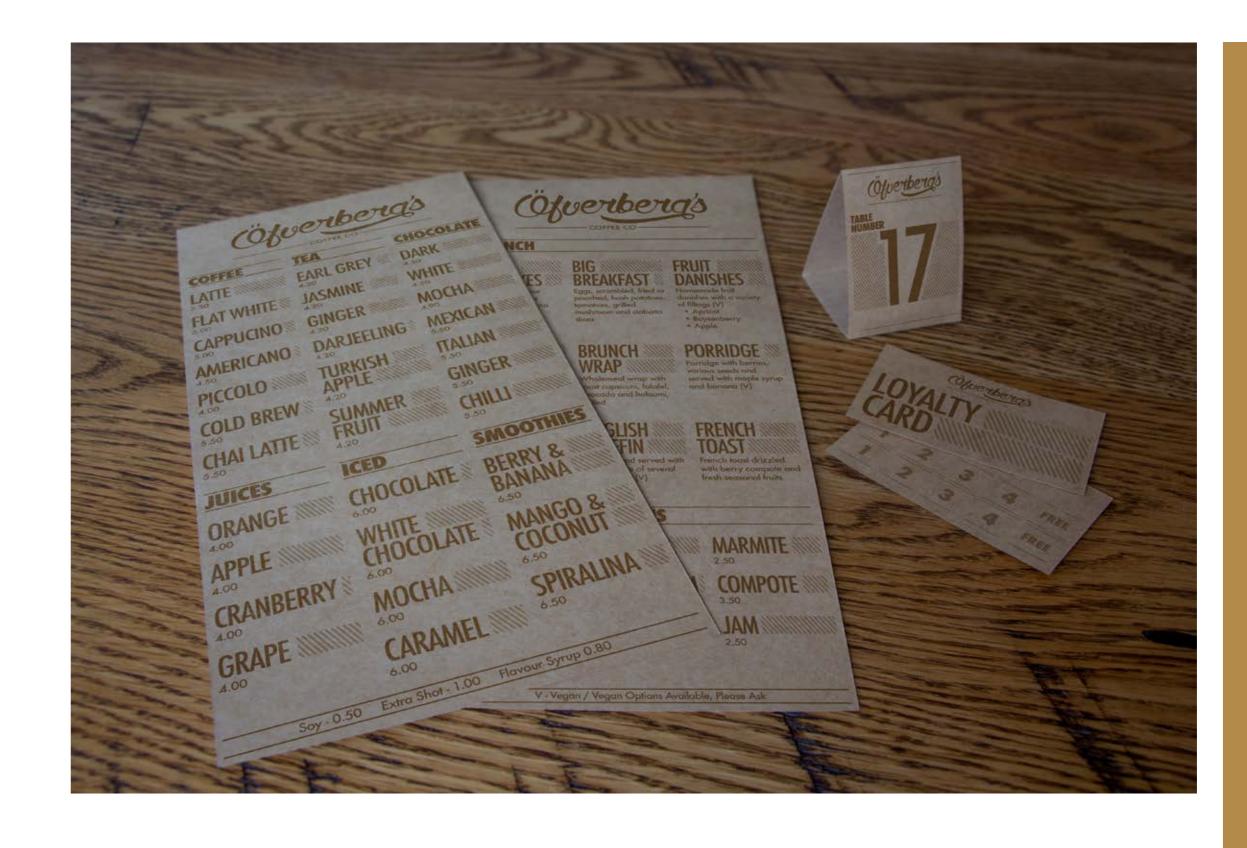

#### Beanies Butters

FULL GRAPHIC DESIGN
FOR OFVERBERGS
CAFE, INCLUDING
LOGO, MENU, AND
LOYALTY CARD.

## Ofverbergs

GRAPHIC DESIGN FOR EVANS & LEE, BUILDING THE WEBSITE AND COLLABORATING ON THE DESIGN, INCLUDING LOGO, WEBSITE, AND BUSINESS CARDS.