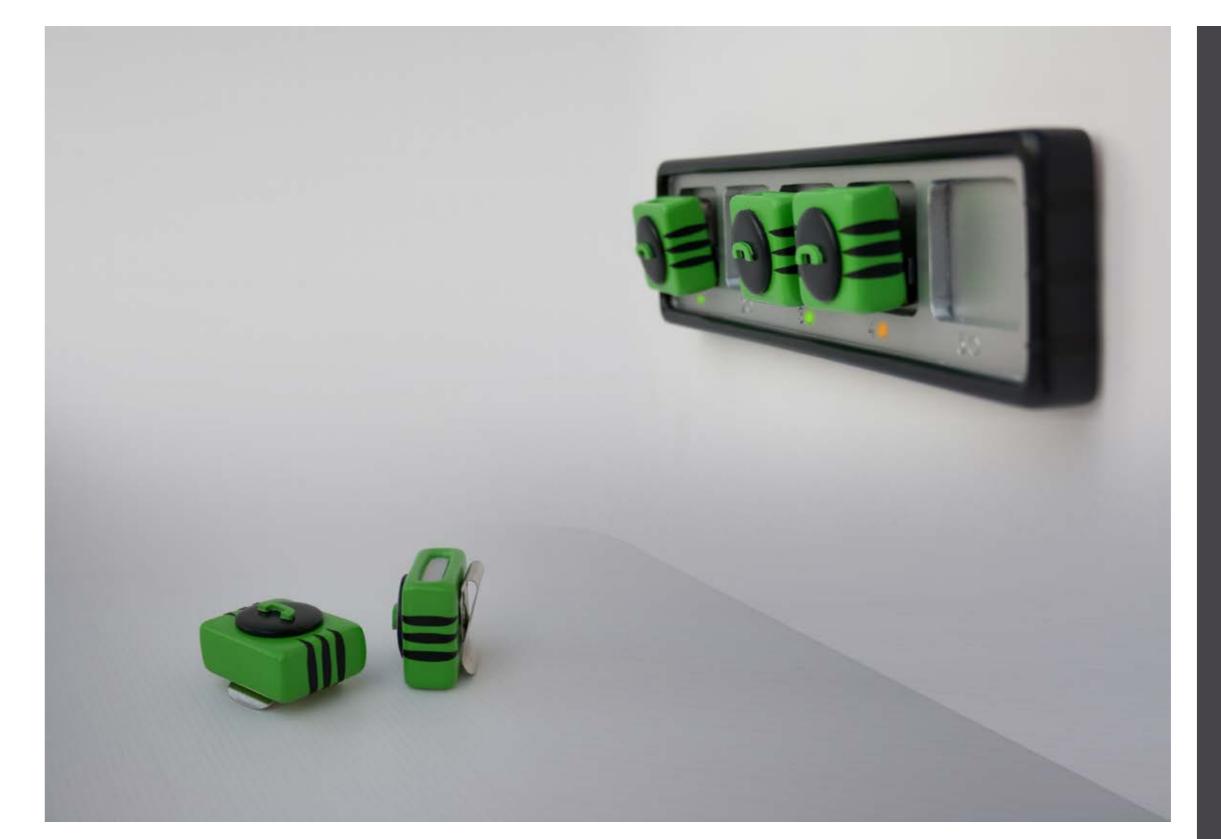

# Digital Camera

THE MULTI MUFFLER
IS A SET OF SMALL
SPEAKERS AND A
CHARGING STATION
DESIGNED FOR USE
IN WORKSHOPS,
THEY USE ACTIVE
NOISE CANCELLING
TECHNOLOGY TO
REDUCE BACKGROUND
NOISE, REPLACING
EARMUFFS IN MANY
SITUATIONS.

# Multi Muffler

A PORTABLE RADIO
DESIGNED FOR
GARDENERS, THE
IMAGE SHOWS THE
RADIO IN ITS THREE
DIFFERENT POSITIONS.
CAD MODELS OF TREE
AND GRASS ARE FROM
INTERNET.