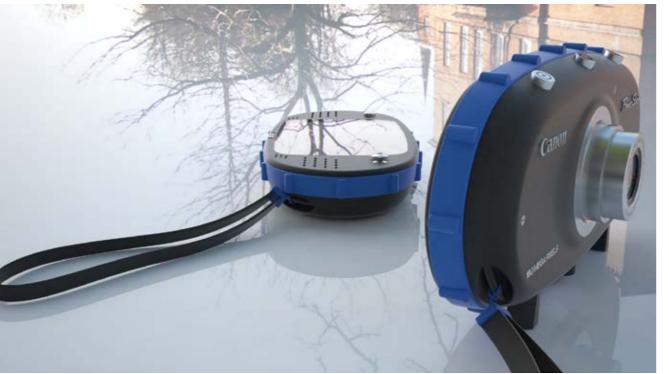

## Perfume Bottle

CAD RENDERINGS OF
A DIGITAL CAMERA
DESIGNED TO BE
AS EASY TO USE
AS POSSIBLE, THE
CASING IS MADE OF
RUBBER FOR BETTER
DURABILITY.

# Digital Camera

THE MULTI MUFFLER
IS A SET OF SMALL
SPEAKERS AND A
CHARGING STATION
DESIGNED FOR USE
IN WORKSHOPS,
THEY USE ACTIVE
NOISE CANCELLING
TECHNOLOGY TO
REDUCE BACKGROUND
NOISE, REPLACING
EARMUFFS IN MANY
SITUATIONS.