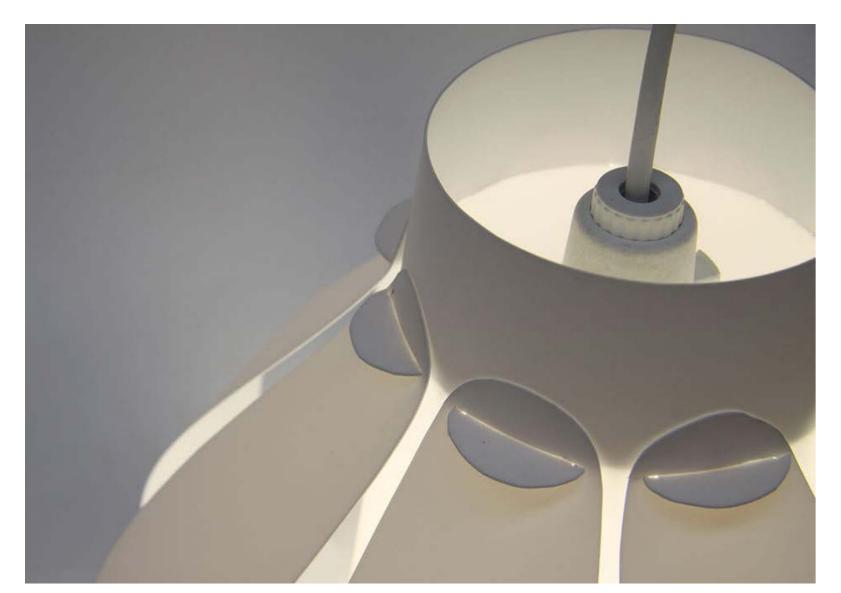

## Portable Radio

A FLAT PACK LAMP
MADE FROM A
SINGLE SHEET OF
POLYPROPYLENE,
DESIGNED FOR USE
WITH ENERGY SAVING
LIGHTBULBS.

## Flat Pack Lamp

OUTDOOR LIVING
ROOMS, CLOTHESLINES
AND WALKWAYS
BECOME ALL WEATHER
EXPERIENCES WITH
THIS RETRACTABLE
COVER THAT USES
RAIN SENSORS TO
AUTOMATE THE
OPERATION.