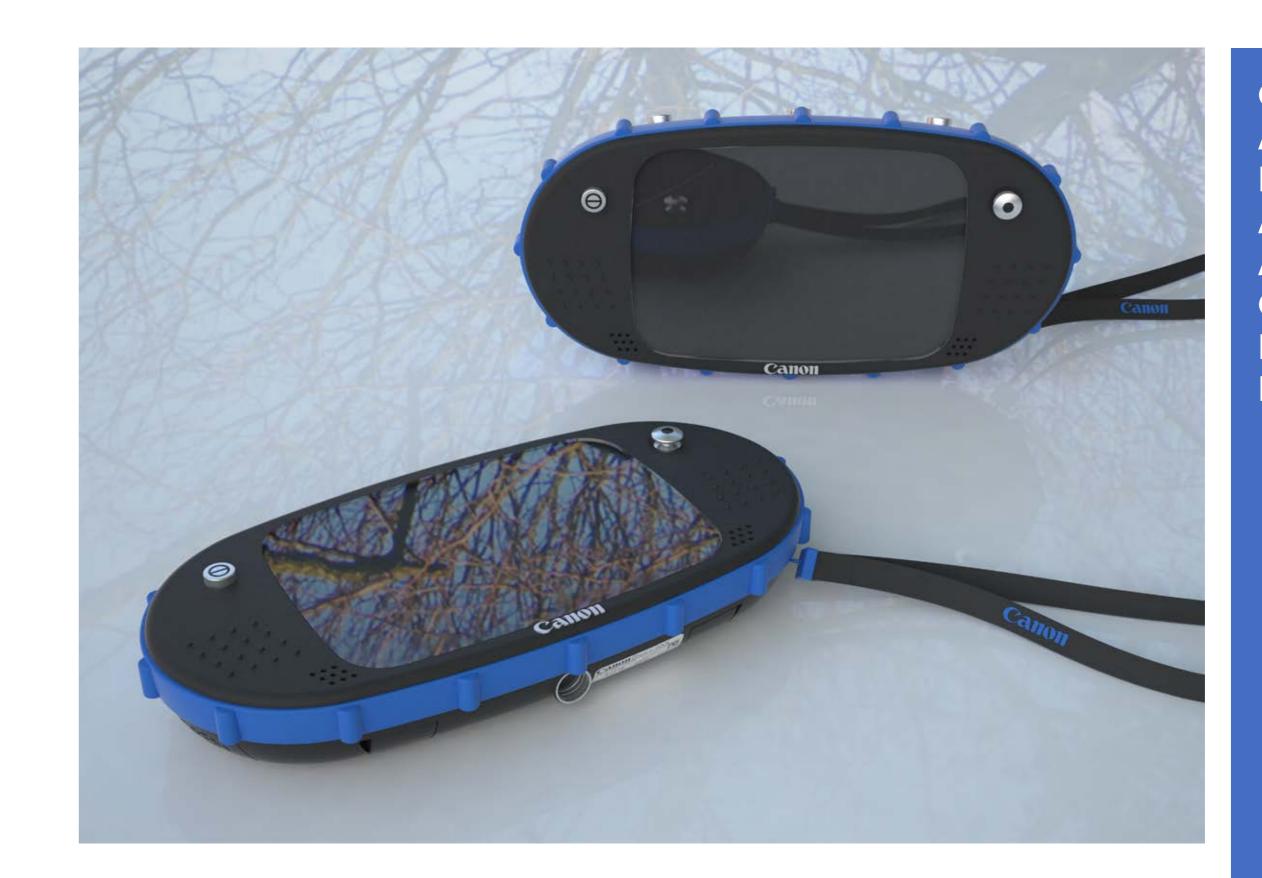

## Perfume Bottle

CAD RENDERINGS OF
A DIGITAL CAMERA
DESIGNED TO BE
AS EASY TO USE
AS POSSIBLE, THE
CASING IS MADE OF
RUBBER FOR BETTER
DURABILITY.

# Digital Camera

THE MULTI MUFFLER
IS A SET OF SMALL
SPEAKERS AND A
CHARGING STATION
DESIGNED FOR USE
IN WORKSHOPS,
THEY USE ACTIVE
NOISE CANCELLING
TECHNOLOGY TO
REDUCE BACKGROUND
NOISE, REPLACING
EARMUFFS IN MANY
SITUATIONS.