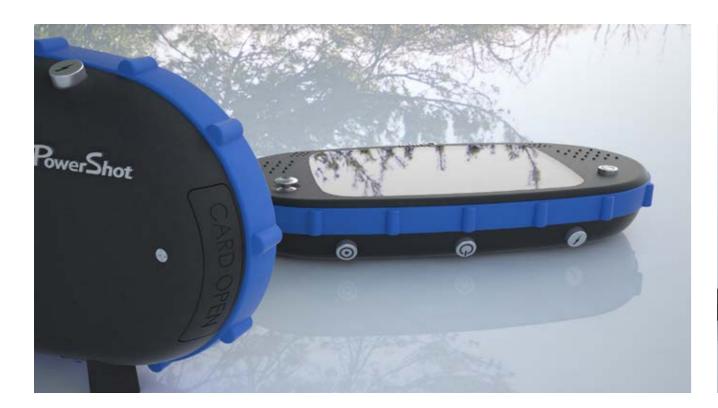

## Perfume Bottle

CAD RENDERINGS OF
A DIGITAL CAMERA
DESIGNED TO BE
AS EASY TO USE
AS POSSIBLE, THE
CASING IS MADE OF
RUBBER FOR BETTER
DURABILITY.

# Digital Camera

THE MULTI MUFFLER
IS A SET OF SMALL
SPEAKERS AND A
CHARGING STATION
DESIGNED FOR USE
IN WORKSHOPS,
THEY USE ACTIVE
NOISE CANCELLING
TECHNOLOGY TO
REDUCE BACKGROUND
NOISE, REPLACING
EARMUFFS IN MANY
SITUATIONS.