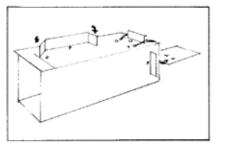

# Vingspan

A FLAT PACK
MOUSETRAP DESIGNED
TO BE MADE FROM
A SINGLE A4 SHEET
OF CORRUGATED
CARDBOARD AND
BETWEEN TWO TO
FOUR RUBBER BANDS.

## Mouse Trap

PHOTOGRAPHY DONE
ON A DSLR CAMERA
AND EDITED IN ADOBE
LIGHTROOM AND
PHOTOSHOP.