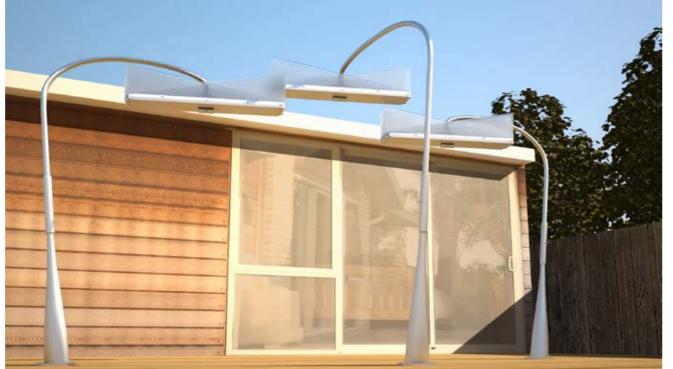

## Flat Pack Lamp

OUTDOOR LIVING
ROOMS, CLOTHESLINES
AND WALKWAYS
BECOME ALL WEATHER
EXPERIENCES WITH
THIS RETRACTABLE
COVER THAT USES
RAIN SENSORS TO
AUTOMATE THE
OPERATION.

# Vingspan

A FLAT PACK
MOUSETRAP DESIGNED
TO BE MADE FROM
A SINGLE A4 SHEET
OF CORRUGATED
CARDBOARD AND
BETWEEN TWO TO
FOUR RUBBER BANDS.