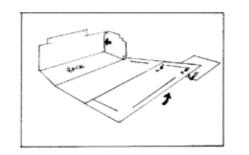

# Vingspan

A FLAT PACK
MOUSETRAP DESIGNED
TO BE MADE FROM
A SINGLE A4 SHEET
OF CORRUGATED
CARDBOARD AND
BETWEEN TWO TO
FOUR RUBBER BANDS.

## Mouse Trap

PHOTOGRAPHY DONE
ON A DSLR CAMERA
AND EDITED IN ADOBE
LIGHTROOM AND
PHOTOSHOP.