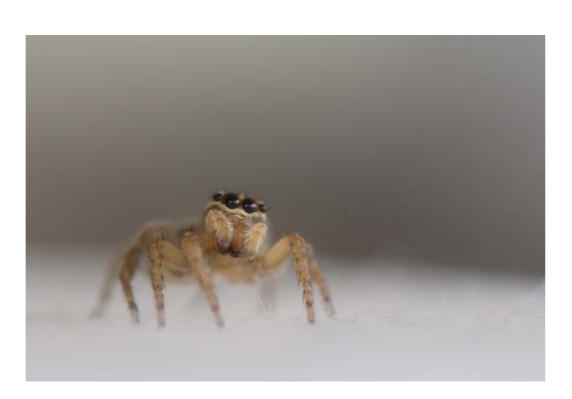

# Photography

PHOTOGRAPHY DONE
ON A DSLR CAMERA
AND EDITED IN ADOBE
LIGHTROOM AND
PHOTOSHOP.

# Photography

VARIOUS CAD
RENDERINGS, ALL
MODELLED IN
RHINOCEROS AND
RENDERED IN V-RAY.