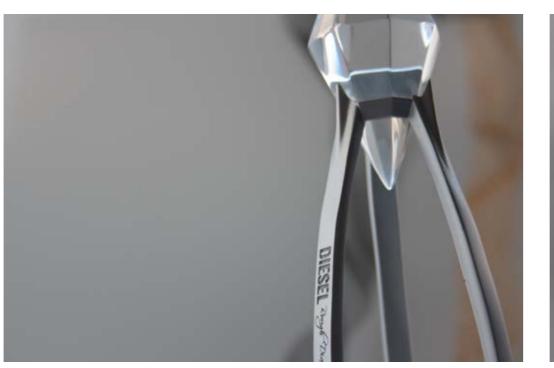

### Heat Grenade

ROUGH DIAMOND IS
A PERFUME BOTTLE
DESIGNED TO FIT
IN WITH DIESEL'S
EXISTING LINES OF
PERFUME.

## Perfume Bottle

CAD RENDERINGS OF
A DIGITAL CAMERA
DESIGNED TO BE
AS EASY TO USE
AS POSSIBLE, THE
CASING IS MADE OF
RUBBER FOR BETTER
DURABILITY.