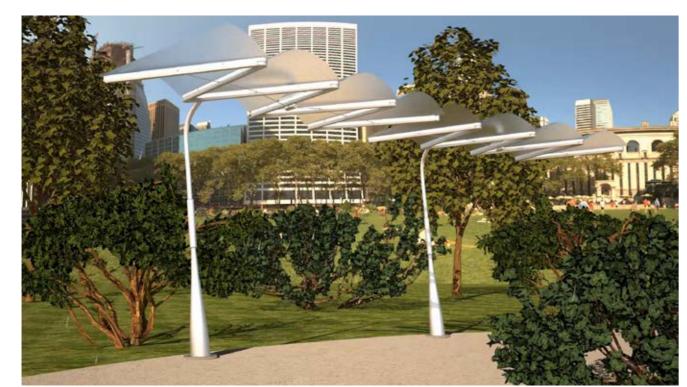

## Flat Pack Lamp

OUTDOOR LIVING
ROOMS, CLOTHESLINES
AND WALKWAYS
BECOME ALL WEATHER
EXPERIENCES WITH
THIS RETRACTABLE
COVER THAT USES
RAIN SENSORS TO
AUTOMATE THE
OPERATION.

# Vingspan

A FLAT PACK
MOUSETRAP DESIGNED
TO BE MADE FROM
A SINGLE A4 SHEET
OF CORRUGATED
CARDBOARD AND
BETWEEN TWO TO
FOUR RUBBER BANDS.