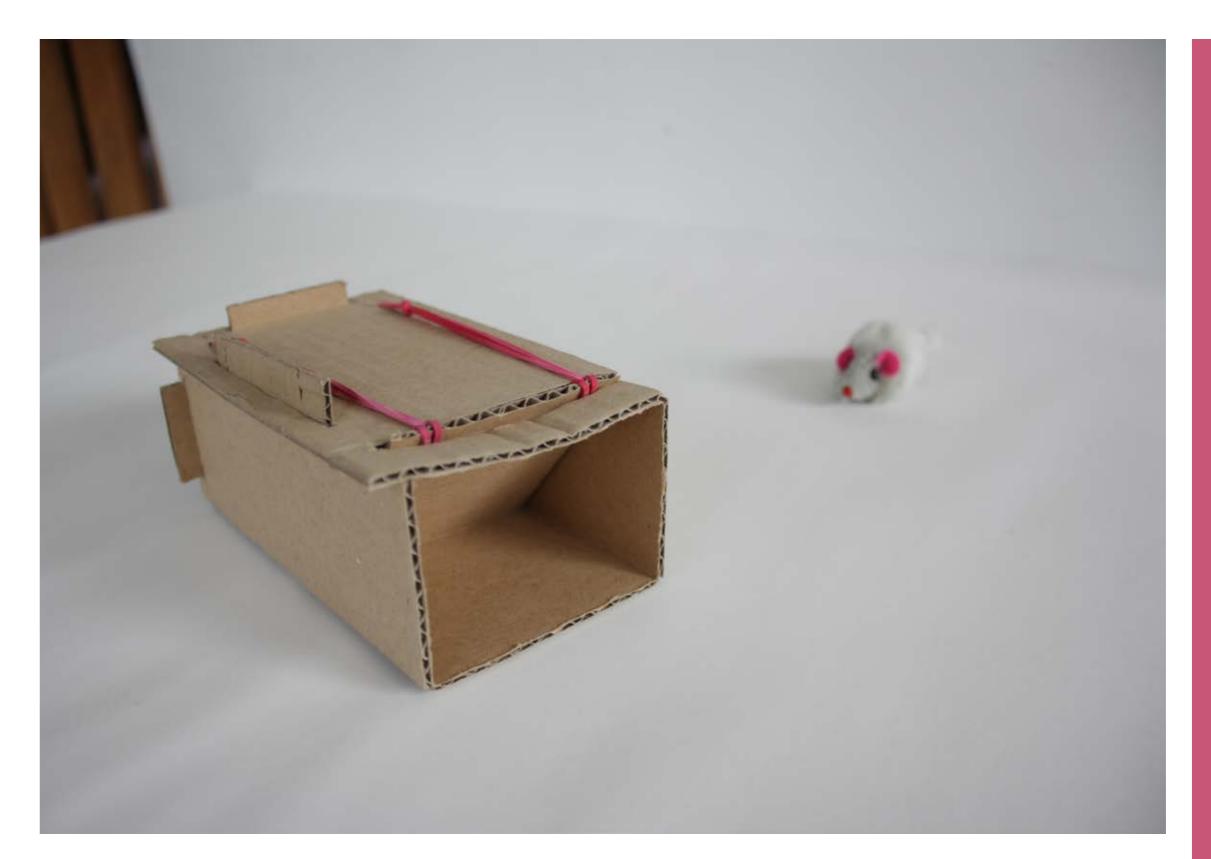

# Vingspan

A FLAT PACK
MOUSETRAP DESIGNED
TO BE MADE FROM
A SINGLE A4 SHEET
OF CORRUGATED
CARDBOARD AND
BETWEEN TWO TO
FOUR RUBBER BANDS.

## Mouse Trap

PHOTOGRAPHY DONE
ON A DSLR CAMERA
AND EDITED IN ADOBE
LIGHTROOM AND
PHOTOSHOP.