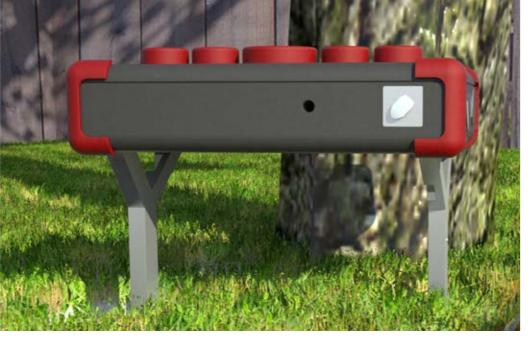

## Pixel Media

THE HEAT GRENADE
IS A PORTABLE
INDUCTION COOKTOP
DESIGNED FOR
EMERGENCY SURVIVAL
KITS, POWER CUTS AND
SMALL KITCHENS, THE
DESIGN WAS ONE OF
THE TOP 25 FINALISTS
IN THE ELECTROLUX
DESIGN LAB 2011
COMPETITION.

### Heat Grenade

ROUGH DIAMOND IS
A PERFUME BOTTLE
DESIGNED TO FIT
IN WITH DIESEL'S
EXISTING LINES OF
PERFUME.