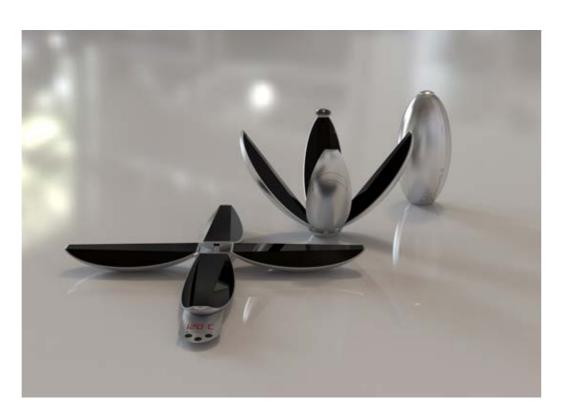

## Pixel Media

THE HEAT GRENADE
IS A PORTABLE
INDUCTION COOKTOP
DESIGNED FOR
EMERGENCY SURVIVAL
KITS, POWER CUTS AND
SMALL KITCHENS, THE
DESIGN WAS ONE OF
THE TOP 25 FINALISTS
IN THE ELECTROLUX
DESIGN LAB 2011
COMPETITION.