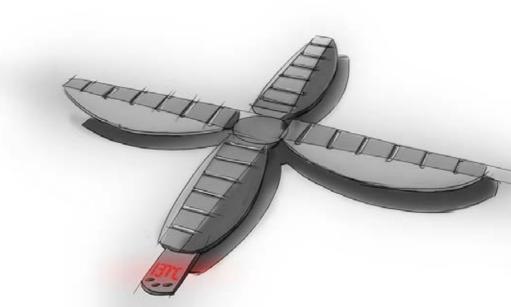

## Flat Pack Lamp

OUTDOOR LIVING
ROOMS, CLOTHESLINES
AND WALKWAYS
BECOME ALL WEATHER
EXPERIENCES WITH
THIS RETRACTABLE
COVER THAT USES
RAIN SENSORS TO
AUTOMATE THE
OPERATION.

# Vingspan

A FLAT PACK
MOUSETRAP DESIGNED
TO BE MADE FROM
A SINGLE A4 SHEET
OF CORRUGATED
CARDBOARD AND
BETWEEN TWO TO
FOUR RUBBER BANDS.