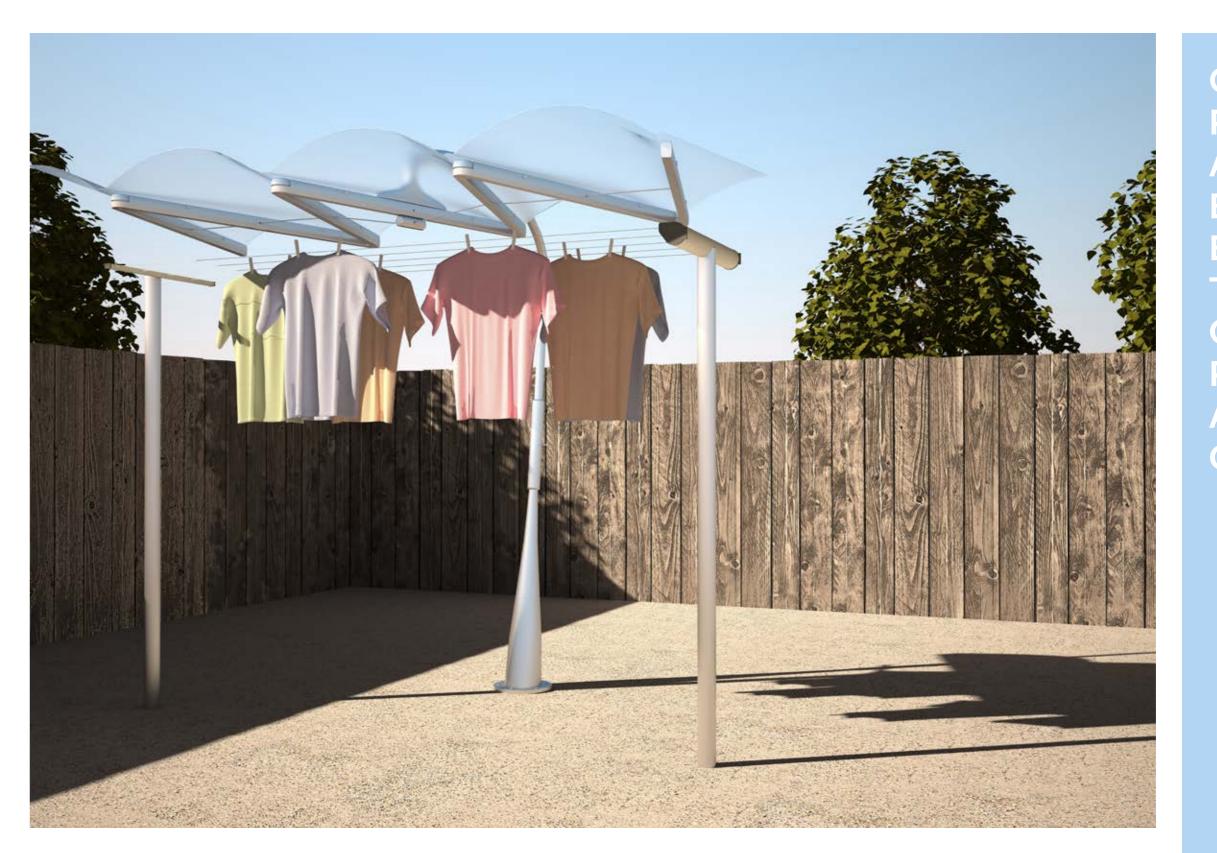

## Flat Pack Lamp

OUTDOOR LIVING
ROOMS, CLOTHESLINES
AND WALKWAYS
BECOME ALL WEATHER
EXPERIENCES WITH
THIS RETRACTABLE
COVER THAT USES
RAIN SENSORS TO
AUTOMATE THE
OPERATION.