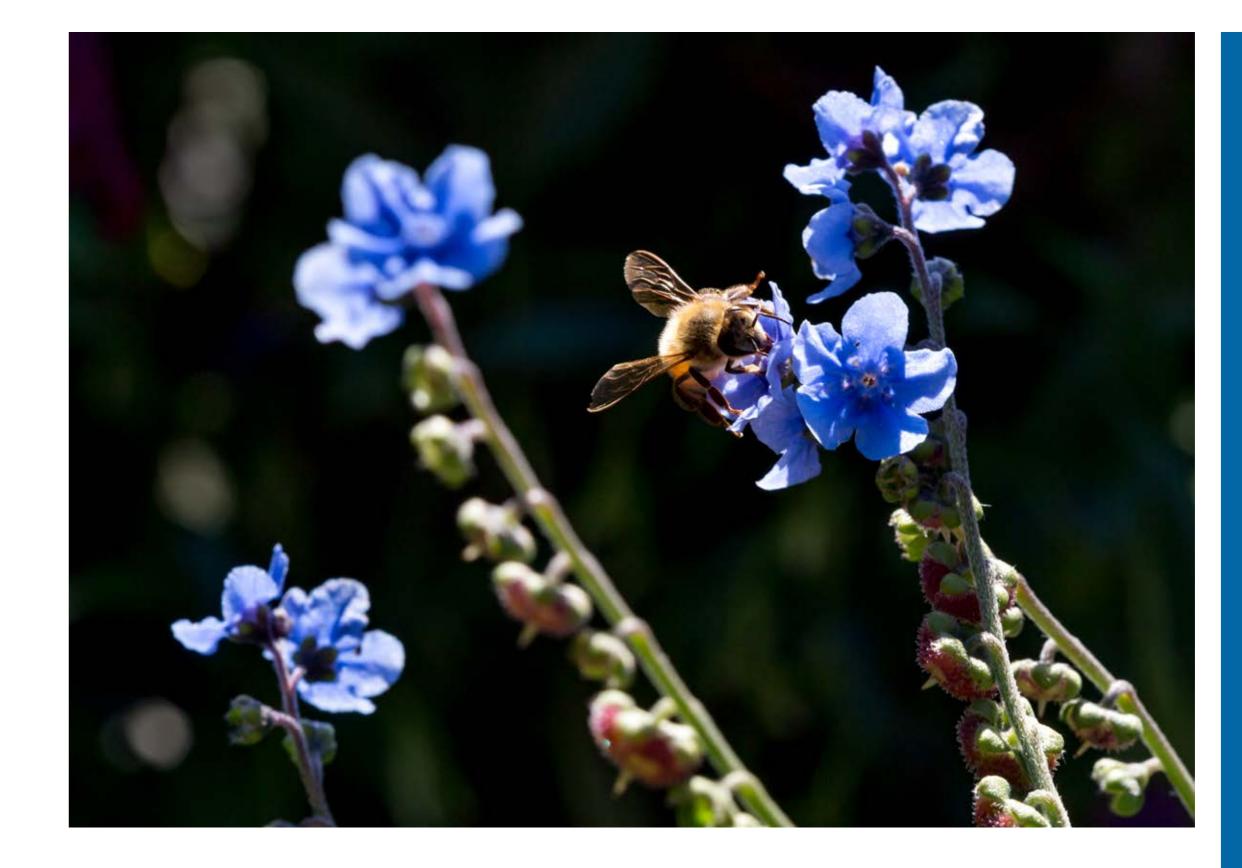

# Photography

PHOTOGRAPHY DONE
ON A DSLR CAMERA
AND EDITED IN ADOBE
LIGHTROOM AND
PHOTOSHOP.

# Photography

VARIOUS CAD
RENDERINGS, ALL
MODELLED IN
RHINOCEROS AND
RENDERED IN V-RAY.