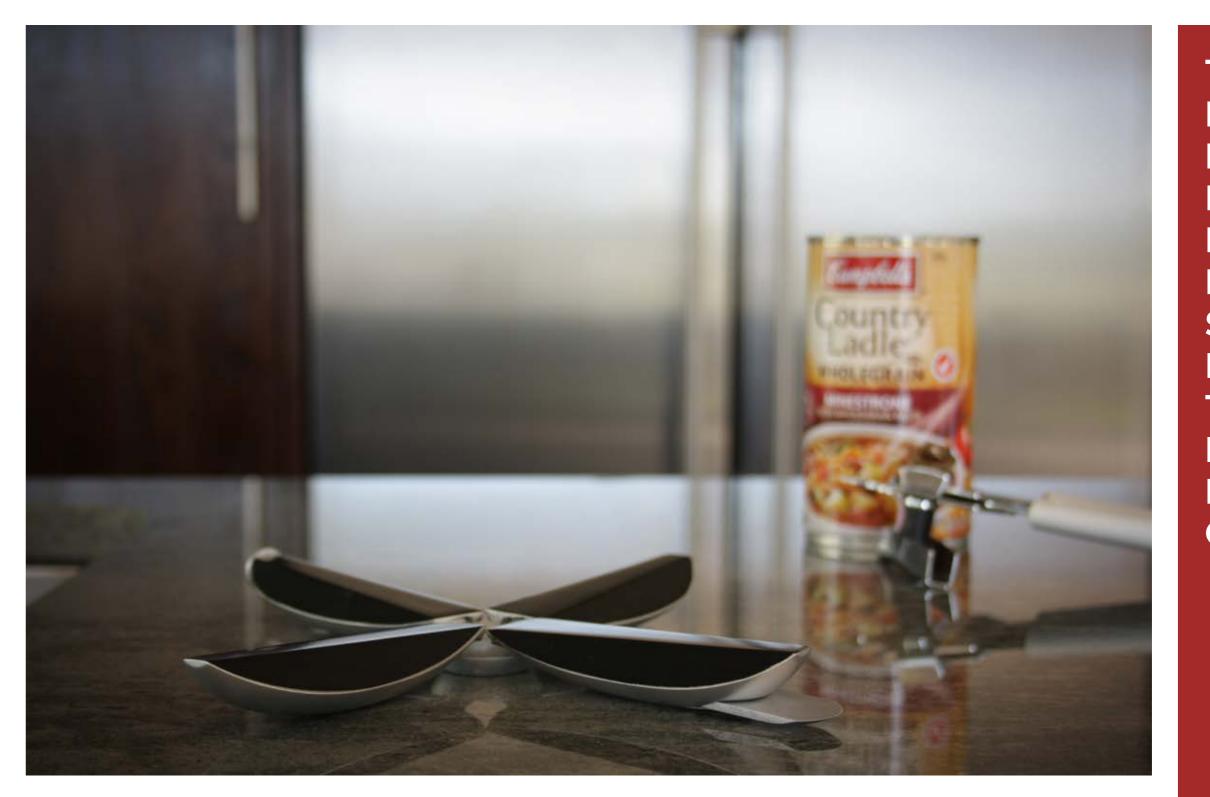

## Pixel Media

THE HEAT GRENADE
IS A PORTABLE
INDUCTION COOKTOP
DESIGNED FOR
EMERGENCY SURVIVAL
KITS, POWER CUTS AND
SMALL KITCHENS, THE
DESIGN WAS ONE OF
THE TOP 25 FINALISTS
IN THE ELECTROLUX
DESIGN LAB 2011
COMPETITION.