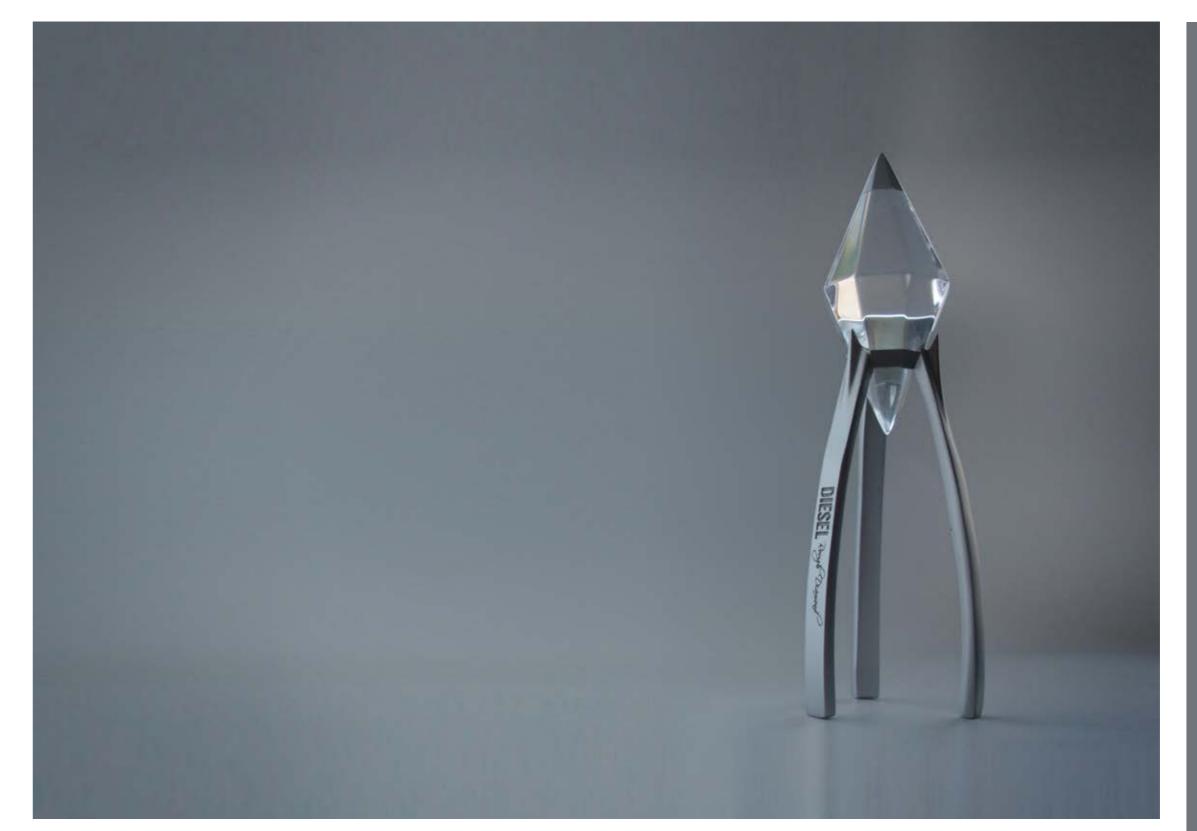

### Heat Grenade

ROUGH DIAMOND IS
A PERFUME BOTTLE
DESIGNED TO FIT
IN WITH DIESEL'S
EXISTING LINES OF
PERFUME.

## Perfume Bottle

CAD RENDERINGS OF
A DIGITAL CAMERA
DESIGNED TO BE
AS EASY TO USE
AS POSSIBLE, THE
CASING IS MADE OF
RUBBER FOR BETTER
DURABILITY.