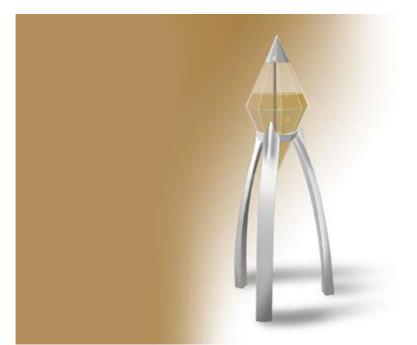

### Heat Grenade

ROUGH DIAMOND IS
A PERFUME BOTTLE
DESIGNED TO FIT
IN WITH DIESEL'S
EXISTING LINES OF
PERFUME.

## Perfume Bottle

CAD RENDERINGS OF
A DIGITAL CAMERA
DESIGNED TO BE
AS EASY TO USE
AS POSSIBLE, THE
CASING IS MADE OF
RUBBER FOR BETTER
DURABILITY.