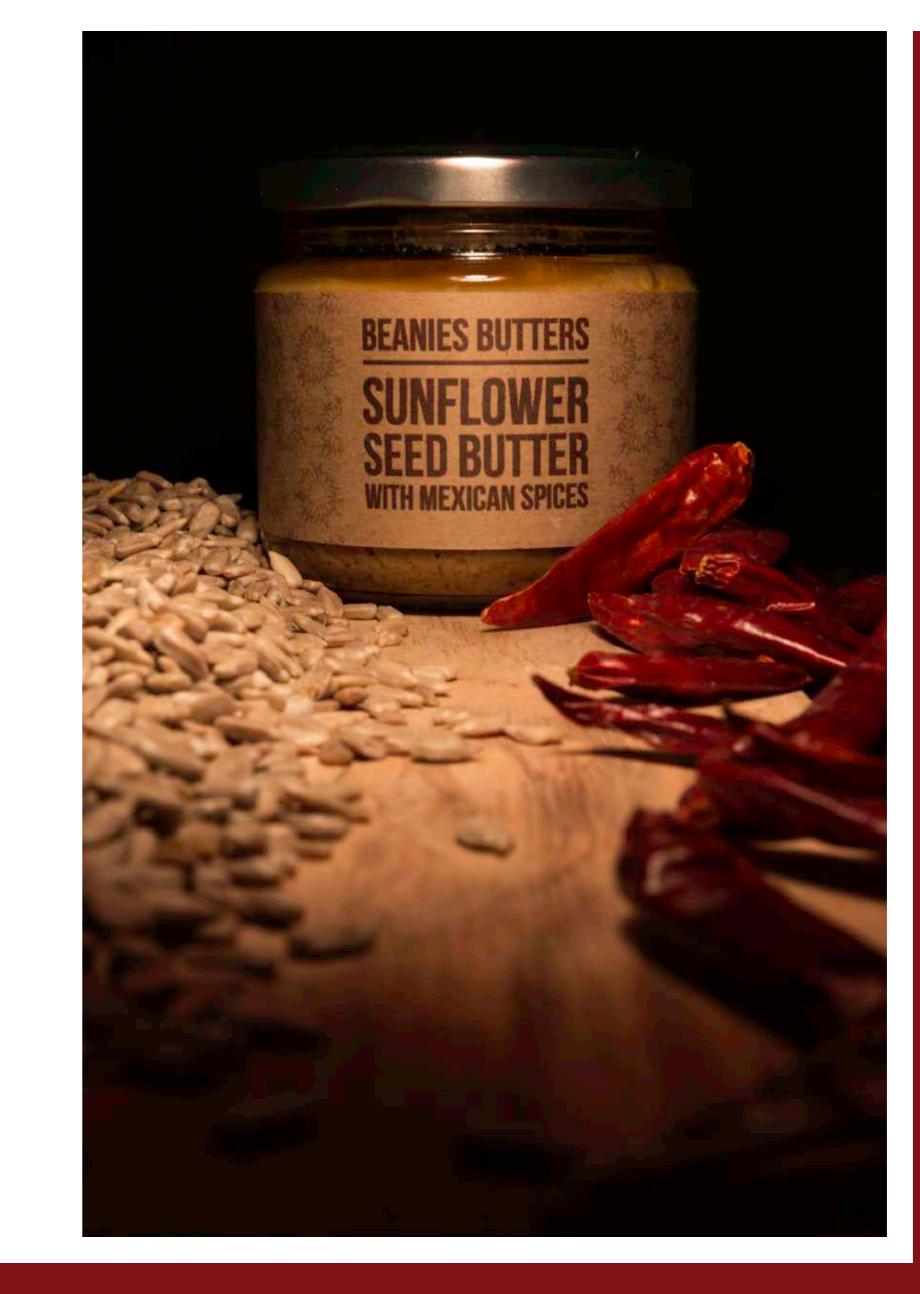

### Sam Evans

LOGO AND PACKAGING FOR BEANIES BUTTERS, A GOURMET RANGE OF HOMEMADE BUTTERS AND SPREADS.