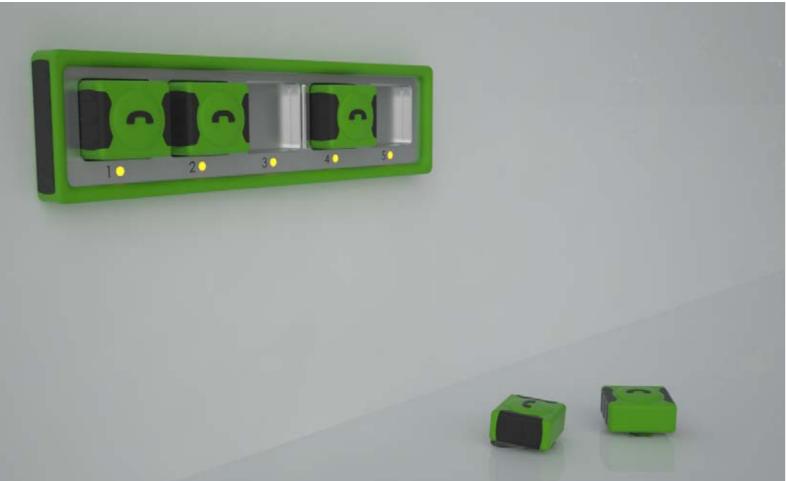

# Digital Camera

THE MULTI MUFFLER
IS A SET OF SMALL
SPEAKERS AND A
CHARGING STATION
DESIGNED FOR USE
IN WORKSHOPS,
THEY USE ACTIVE
NOISE CANCELLING
TECHNOLOGY TO
REDUCE BACKGROUND
NOISE, REPLACING
EARMUFFS IN MANY
SITUATIONS.

# Multi Muffler

A PORTABLE RADIO
DESIGNED FOR
GARDENERS, THE
IMAGE SHOWS THE
RADIO IN ITS THREE
DIFFERENT POSITIONS.
CAD MODELS OF TREE
AND GRASS ARE FROM
INTERNET.