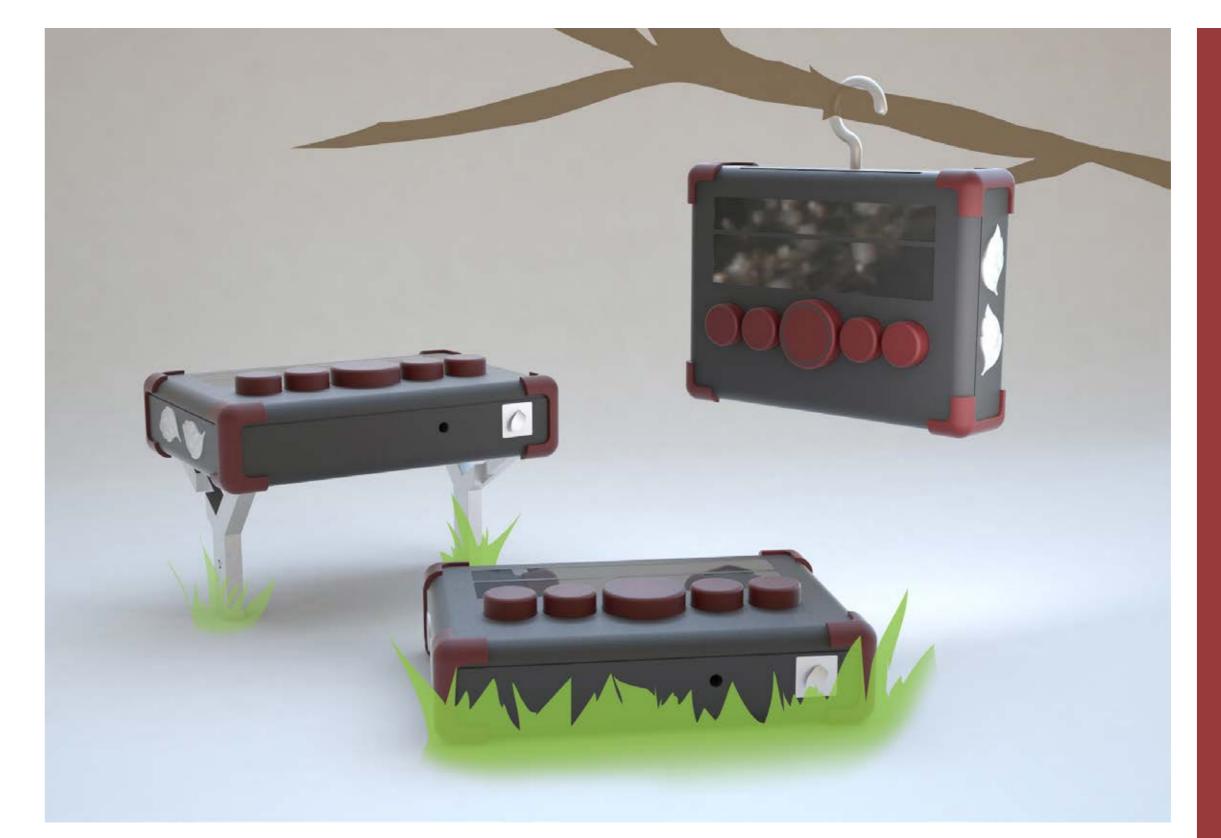

# Multi Muffler

A PORTABLE RADIO
DESIGNED FOR
GARDENERS, THE
IMAGE SHOWS THE
RADIO IN ITS THREE
DIFFERENT POSITIONS.
CAD MODELS OF TREE
AND GRASS ARE FROM
INTERNET.

## Portable Radio

A FLAT PACK LAMP
MADE FROM A
SINGLE SHEET OF
POLYPROPYLENE,
DESIGNED FOR USE
WITH ENERGY SAVING
LIGHTBULBS.