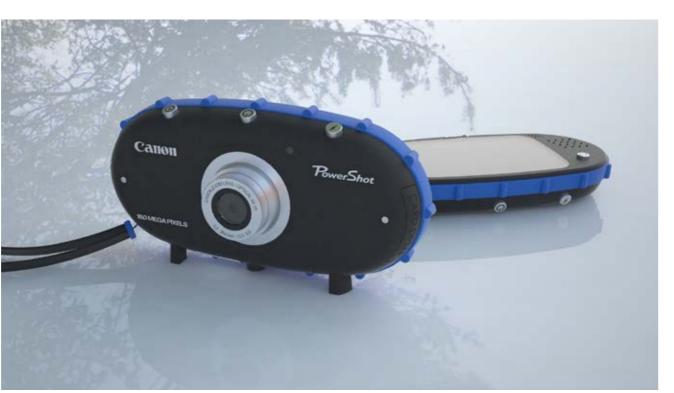

## Perfume Bottle

CAD RENDERINGS OF
A DIGITAL CAMERA
DESIGNED TO BE
AS EASY TO USE
AS POSSIBLE, THE
CASING IS MADE OF
RUBBER FOR BETTER
DURABILITY.

# Digital Camera

THE MULTI MUFFLER
IS A SET OF SMALL
SPEAKERS AND A
CHARGING STATION
DESIGNED FOR USE
IN WORKSHOPS,
THEY USE ACTIVE
NOISE CANCELLING
TECHNOLOGY TO
REDUCE BACKGROUND
NOISE, REPLACING
EARMUFFS IN MANY
SITUATIONS.