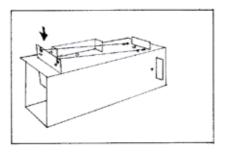

# Vingspan

A FLAT PACK
MOUSETRAP DESIGNED
TO BE MADE FROM
A SINGLE A4 SHEET
OF CORRUGATED
CARDBOARD AND
BETWEEN TWO TO
FOUR RUBBER BANDS.

## Mouse Trap

PHOTOGRAPHY DONE
ON A DSLR CAMERA
AND EDITED IN ADOBE
LIGHTROOM AND
PHOTOSHOP.