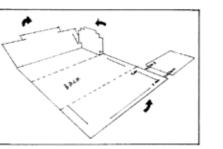

# Vingspan

A FLAT PACK
MOUSETRAP DESIGNED
TO BE MADE FROM
A SINGLE A4 SHEET
OF CORRUGATED
CARDBOARD AND
BETWEEN TWO TO
FOUR RUBBER BANDS.