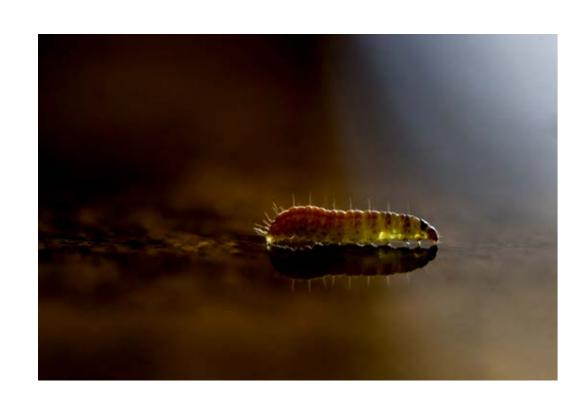

# Photography

PHOTOGRAPHY DONE
ON A DSLR CAMERA
AND EDITED IN ADOBE
LIGHTROOM AND
PHOTOSHOP.

# Photography

VARIOUS CAD
RENDERINGS, ALL
MODELLED IN
RHINOCEROS AND
RENDERED IN V-RAY.