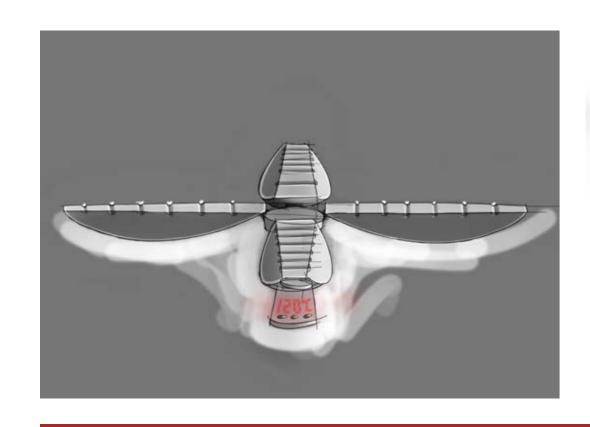

## Flat Pack Lamp

OUTDOOR LIVING
ROOMS, CLOTHESLINES
AND WALKWAYS
BECOME ALL WEATHER
EXPERIENCES WITH
THIS RETRACTABLE
COVER THAT USES
RAIN SENSORS TO
AUTOMATE THE
OPERATION.

# Vingspan

A FLAT PACK
MOUSETRAP DESIGNED
TO BE MADE FROM
A SINGLE A4 SHEET
OF CORRUGATED
CARDBOARD AND
BETWEEN TWO TO
FOUR RUBBER BANDS.