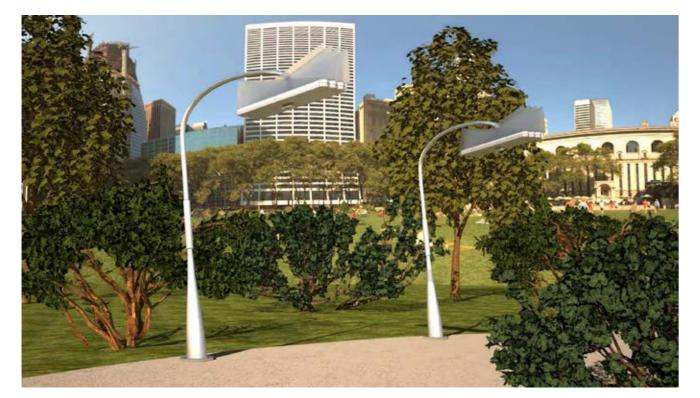

## Flat Pack Lamp

OUTDOOR LIVING
ROOMS, CLOTHESLINES
AND WALKWAYS
BECOME ALL WEATHER
EXPERIENCES WITH
THIS RETRACTABLE
COVER THAT USES
RAIN SENSORS TO
AUTOMATE THE
OPERATION.

# Vingspan

A FLAT PACK
MOUSETRAP DESIGNED
TO BE MADE FROM
A SINGLE A4 SHEET
OF CORRUGATED
CARDBOARD AND
BETWEEN TWO TO
FOUR RUBBER BANDS.