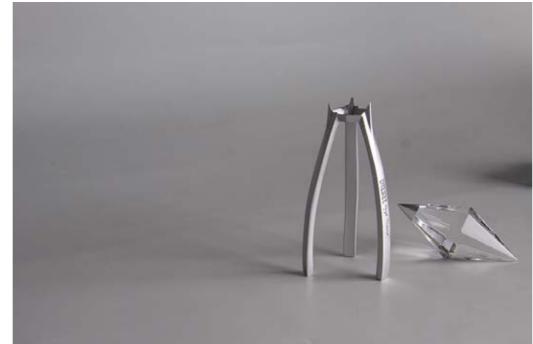

### Heat Grenade

ROUGH DIAMOND IS
A PERFUME BOTTLE
DESIGNED TO FIT
IN WITH DIESEL'S
EXISTING LINES OF
PERFUME.

## Perfume Bottle

CAD RENDERINGS OF
A DIGITAL CAMERA
DESIGNED TO BE
AS EASY TO USE
AS POSSIBLE, THE
CASING IS MADE OF
RUBBER FOR BETTER
DURABILITY.