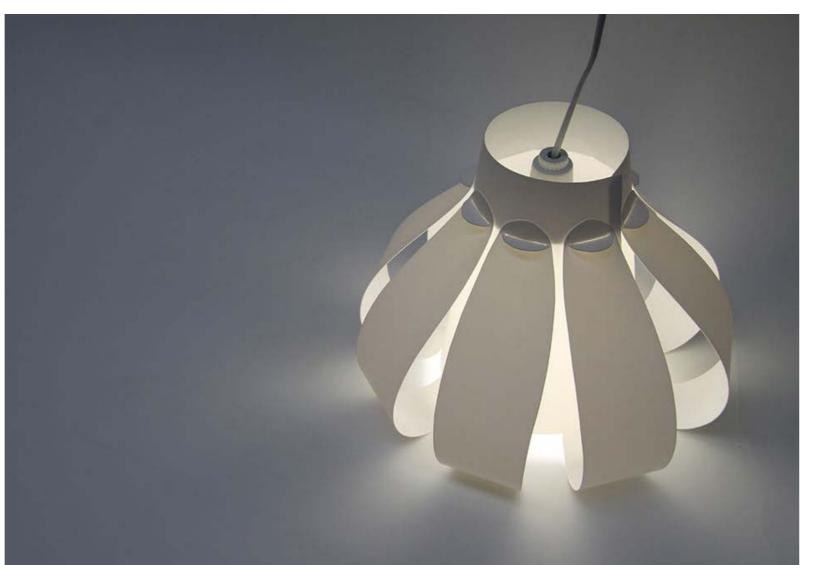

## Portable Radio

A FLAT PACK LAMP
MADE FROM A
SINGLE SHEET OF
POLYPROPYLENE,
DESIGNED FOR USE
WITH ENERGY SAVING
LIGHTBULBS.

## Flat Pack Lamp

OUTDOOR LIVING
ROOMS, CLOTHESLINES
AND WALKWAYS
BECOME ALL WEATHER
EXPERIENCES WITH
THIS RETRACTABLE
COVER THAT USES
RAIN SENSORS TO
AUTOMATE THE
OPERATION.