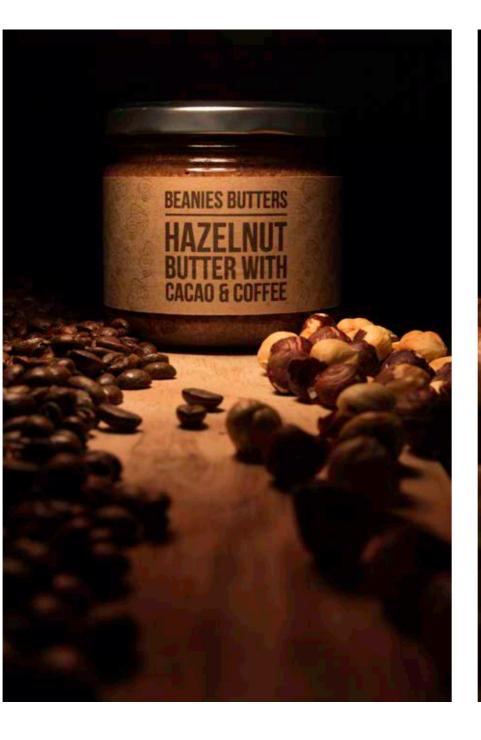

### Sam Evans

LOGO AND PACKAGING FOR BEANIES BUTTERS, A GOURMET RANGE OF HOMEMADE BUTTERS AND SPREADS.