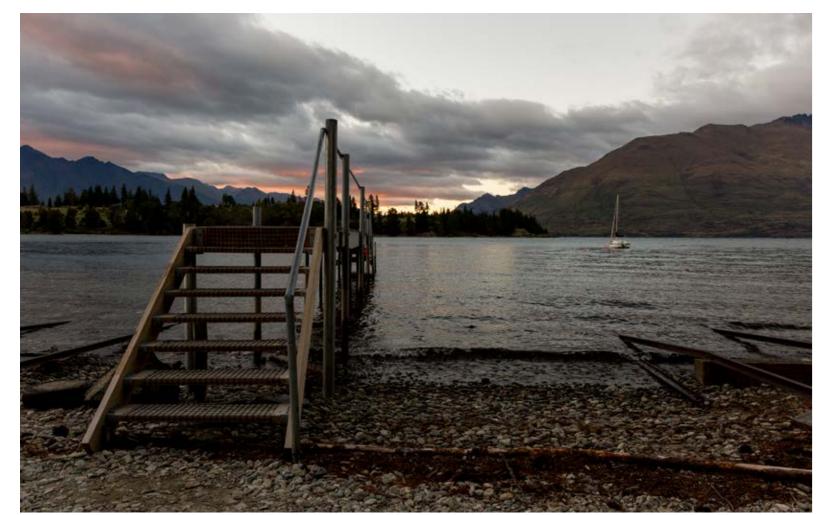

# Photography

PHOTOGRAPHY DONE
ON A DSLR CAMERA
AND EDITED IN ADOBE
LIGHTROOM AND
PHOTOSHOP.

# Photography

VARIOUS CAD
RENDERINGS, ALL
MODELLED IN
RHINOCEROS AND
RENDERED IN V-RAY.