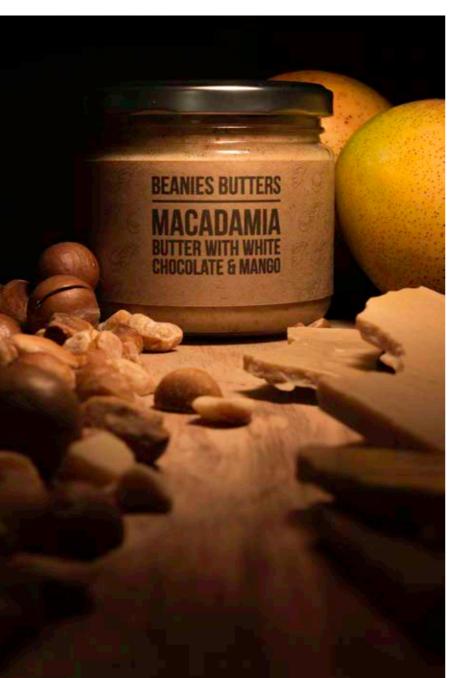

### Sam Evans

LOGO AND PACKAGING FOR BEANIES BUTTERS, A GOURMET RANGE OF HOMEMADE BUTTERS AND SPREADS.