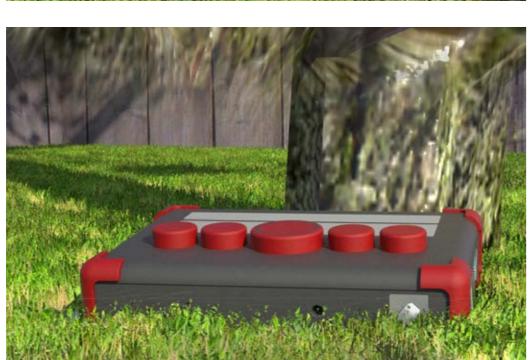

## Pixel Media

THE HEAT GRENADE
IS A PORTABLE
INDUCTION COOKTOP
DESIGNED FOR
EMERGENCY SURVIVAL
KITS, POWER CUTS AND
SMALL KITCHENS, THE
DESIGN WAS ONE OF
THE TOP 25 FINALISTS
IN THE ELECTROLUX
DESIGN LAB 2011
COMPETITION.

### Heat Grenade

ROUGH DIAMOND IS
A PERFUME BOTTLE
DESIGNED TO FIT
IN WITH DIESEL'S
EXISTING LINES OF
PERFUME.