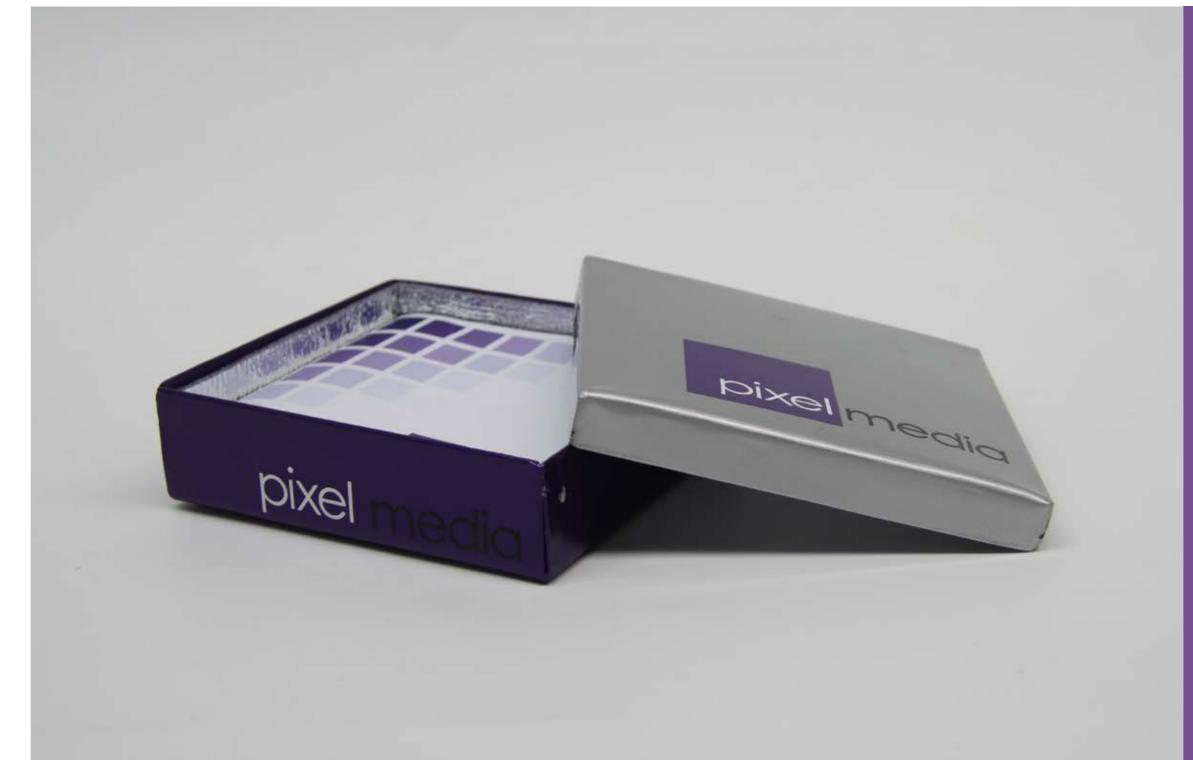

### Evans & Lee

A DVD CASE, ALONG
WITH A BOOKLET AND
LOGO, DESIGNED FOR
A PROMOTIONAL DVD,
MADE FROM STEEL AND
PAINTED TO MATCH
THE LOGO.

## Pixel Media

THE HEAT GRENADE
IS A PORTABLE
INDUCTION COOKTOP
DESIGNED FOR
EMERGENCY SURVIVAL
KITS, POWER CUTS AND
SMALL KITCHENS, THE
DESIGN WAS ONE OF
THE TOP 25 FINALISTS
IN THE ELECTROLUX
DESIGN LAB 2011
COMPETITION.