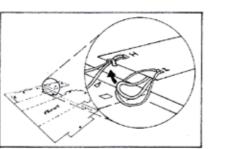

# Vingspan

A FLAT PACK
MOUSETRAP DESIGNED
TO BE MADE FROM
A SINGLE A4 SHEET
OF CORRUGATED
CARDBOARD AND
BETWEEN TWO TO
FOUR RUBBER BANDS.