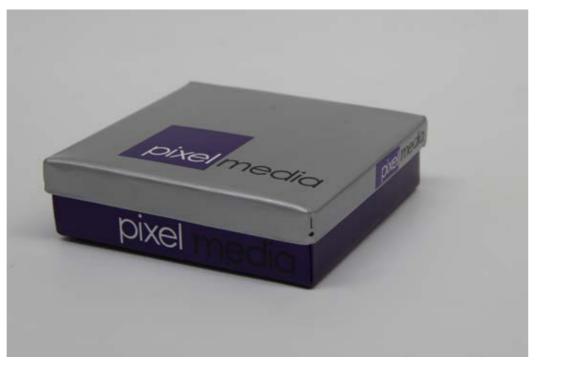

### Evans & Lee

A DVD CASE, ALONG
WITH A BOOKLET AND
LOGO, DESIGNED FOR
A PROMOTIONAL DVD,
MADE FROM STEEL AND
PAINTED TO MATCH
THE LOGO.

## Pixel Media

THE HEAT GRENADE
IS A PORTABLE
INDUCTION COOKTOP
DESIGNED FOR
EMERGENCY SURVIVAL
KITS, POWER CUTS AND
SMALL KITCHENS, THE
DESIGN WAS ONE OF
THE TOP 25 FINALISTS
IN THE ELECTROLUX
DESIGN LAB 2011
COMPETITION.