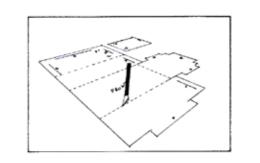

# Vingspan

A FLAT PACK
MOUSETRAP DESIGNED
TO BE MADE FROM
A SINGLE A4 SHEET
OF CORRUGATED
CARDBOARD AND
BETWEEN TWO TO
FOUR RUBBER BANDS.