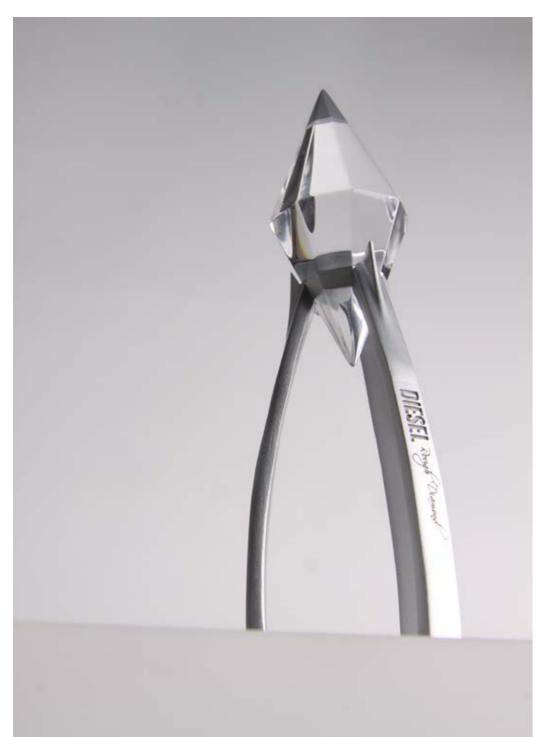

### Heat Grenade

ROUGH DIAMOND IS
A PERFUME BOTTLE
DESIGNED TO FIT
IN WITH DIESEL'S
EXISTING LINES OF
PERFUME.

## Perfume Bottle

CAD RENDERINGS OF
A DIGITAL CAMERA
DESIGNED TO BE
AS EASY TO USE
AS POSSIBLE, THE
CASING IS MADE OF
RUBBER FOR BETTER
DURABILITY.