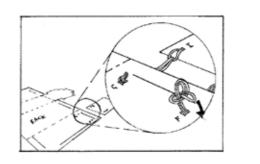

# Vingspan

A FLAT PACK
MOUSETRAP DESIGNED
TO BE MADE FROM
A SINGLE A4 SHEET
OF CORRUGATED
CARDBOARD AND
BETWEEN TWO TO
FOUR RUBBER BANDS.